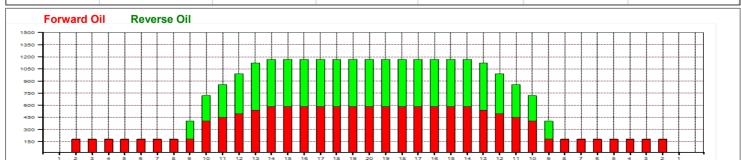

## **Gateway Arch KHSAA**

Oil Pattern Distance: 42 Feet 38 Feet Oil Per Board: **Reverse Brush Drop:** 45 uL Forward Oil Total: 14.265 mL **Reverse Oil Total:** 11.655 mL **Volume Oil Total:** 25.92 mL Forward Boards Crossed: 317 Boards **Reverse Boards Crossed:** 259 Boards **Total Boards Crossed:** 576 Boards