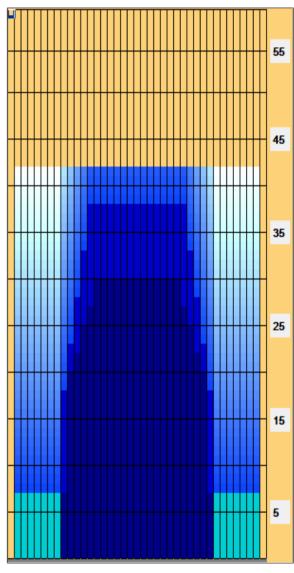

## **Gateway Arch KHSAA**

Oil Pattern Distance: 42 Feet 38 Feet Oil Per Board: **Reverse Brush Drop:** 45 uL Forward Oil Total: 14.265 mL **Reverse Oil Total:** 11.655 mL **Volume Oil Total:** 25.92 mL Forward Boards Crossed: 317 Boards **Reverse Boards Crossed:** 259 Boards **Total Boards Crossed:** 576 Boards